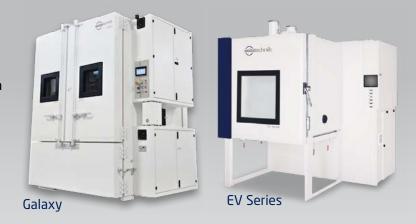

### Reach-In

#### **Full Featured Solutions**

Weiss Technik offers a full line of Reach-In chambers that feature sizes and options that fit your exact testing requirements. Intelligent engineering, mobile space saving design, maximum air-flow and accurate gradients with many sizes to choose from gives your testing maximum flexibility.

### Walk-In / Drive-In

# Perfection in Performance, Equipment, and Design

Weiss Technik offers both pre-engineered and custom Walk-In/ Drive-In chamber solutions for the robust testing required for Defense testing applications. With superior strength and durability our chambers offer heavy load flooring, modular or welded construction, various wall thicknesses for high heat and humidity and multiple sizes to fit any testing requirement.