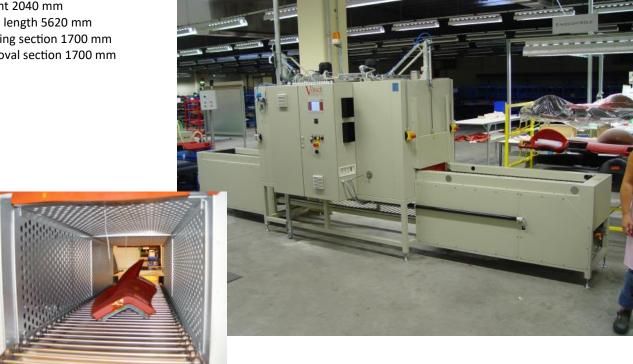

### Outer dimensions:

Width 1010 mm Height 2040 mm Total length 5620 mm Feeding section 1700 mm Removal section 1700 mm

# **System description**

- Outer housing made of electrolytically galvanised steel sheet, painted (RAL 7032)
- Inner housing made of aluminised steel sheet
- 2 controlled heating groups
- Horizontal airflow injecting on both sides
- Crossbar belt conveyor
- Conveying equipment in cyclic operation
- Manual loading and unloading