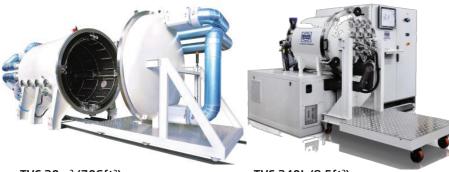

Weiss Technik Thermal Vacuum Chambers accurately reproduce outer space conditions and thus allow testing your equipment in a completely safe and controlled environment

TVC 20m3 (706ft3) 10<sup>-7</sup> mbar | -135°C / +150°C | 2 °C/min (142.6 kft)

TVC 240L (8.5ft<sup>3</sup>) 10<sup>-6</sup> mbar | -65°C / +165°C | 2 °C/min (141 kft)