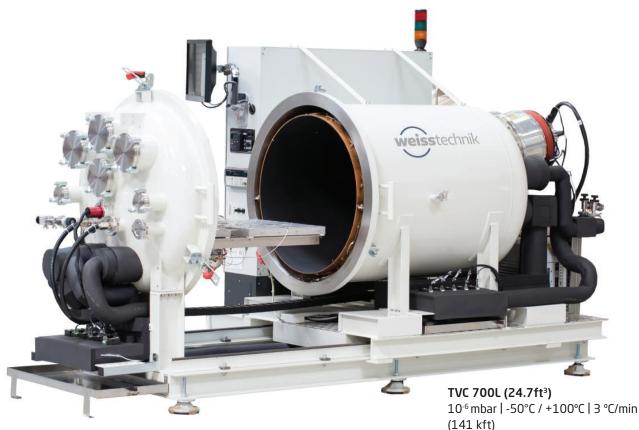

Weiss Technik Thermal Vacuum Chambers accurately reproduce outer space conditions and thus allow testing your equipment in a completely safe and controlled environment

TVC 20m3 (706ft3) 10<sup>-7</sup> mbar | -135°C / +150°C | 2 °C/min (142.6 kft)