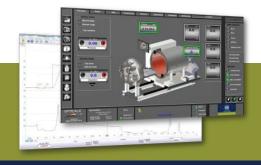

## Powerful supervision software: Spiral VS

- User-friendly, customized interface
- Data acquisition and post processing
- Manual or automatic cycles programming
- UUT control
- Remote control and alarms
- Drivers library for easy integration